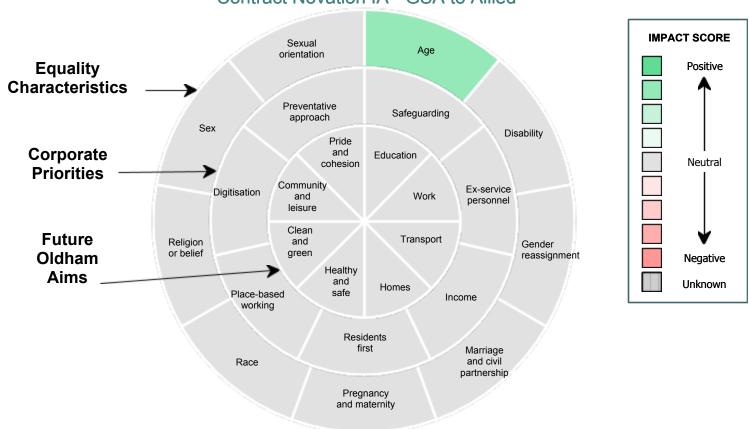

## Contract Novation IA - GSA to Allied

| Click to refresh Table         | Contract Novation IA - GSA to Allied |                |               |                                                                                                                                                                            |
|--------------------------------|--------------------------------------|----------------|---------------|----------------------------------------------------------------------------------------------------------------------------------------------------------------------------|
|                                | Impact                               | Likelihood     | Duration      | Comment                                                                                                                                                                    |
|                                |                                      | Equali         | ty Character  | istics                                                                                                                                                                     |
| Age                            | Strong<br>Positive                   | Possible       | Long<br>Term  | This is a contract novation but is considered a strong positive as it is building stability in services delivered to older adults                                          |
| Disability                     | Neutral                              | Possible       | Long<br>Term  | Contract Novation - Neutral                                                                                                                                                |
| Gender reassignment            | Neutral                              | Possible       | Long<br>Term  | Contract Novation - Neutral                                                                                                                                                |
| Marriage and civil partnership | Neutral                              | Possible       | Long<br>Term  | Contract Novation - Neutral                                                                                                                                                |
| Pregnancy and maternity        | Neutral                              | Possible       | Long<br>Term  | Contract Novation Neutral                                                                                                                                                  |
| Race                           | Neutral                              | Possible       | Long<br>Term  | Contract Novation - Neutral                                                                                                                                                |
| Religion or belief             | Neutral                              | Possible       | Long<br>Term  | Contract Novation - Neutral                                                                                                                                                |
| Sex                            | Neutral                              | Possible       | Long<br>Term  | Contract Novation - Neutral Impact                                                                                                                                         |
| Sexual orientation             | Neutral                              | Possible       | Long<br>Term  | Contract Novation - Neutral                                                                                                                                                |
|                                |                                      | Corp           | orate Priorit | ies                                                                                                                                                                        |
| Safeguarding                   | Neutral                              | Possible       | Long<br>Term  | Contract Novation - Neutral                                                                                                                                                |
| Ex-service personnel           | Neutral                              | Possible       | Long<br>Term  | Contract Novation - Neutral                                                                                                                                                |
| Income                         | Neutral                              | Possible       | Long<br>Term  | Contract Novation - Neutral                                                                                                                                                |
| Residents first                | Neutral                              | Possible       | Long<br>Term  | Contract Novation - Neutral. This is a continuation of providing services in people's own homes and an example of a resident focused home-first approach to care delivery. |
| Place-based working            | Neutral                              | Possible       | Long<br>Term  | Contract Novation - Neutral. This is a continuation of providing services in people's own homes and an example of a resident focused home-first approach to care delivery. |
| Digitisation                   | Neutral                              | Possible       | Long<br>Term  | Contract Novation - Neutral                                                                                                                                                |
| Preventative approach          | Neutral                              | Possible       | Long<br>Term  | Contract Novation - Neutral                                                                                                                                                |
|                                |                                      | Futu           | re Oldham A   | ims                                                                                                                                                                        |
| Education                      | Neutral                              | Very<br>Likely | Long<br>Term  | Contract Novation - Neutral                                                                                                                                                |
| Work                           | Neutral                              | Possible       | Long<br>Term  | Contract Novation - Neutral                                                                                                                                                |
| Transport                      | Neutral                              | Possible       | Long<br>Term  | Contract Novation - Neutral                                                                                                                                                |
| Homes                          | Neutral                              | Possible       | Long<br>Term  | Contract Novation - Neutral. This is a continuation of providing services in people's own homes and an example of a resident focused home-first approach to care delivery. |
| Healthy and safe               | Neutral                              | Possible       | Long<br>Term  | Contract Novation - Neutral                                                                                                                                                |
| Clean and green                | Neutral                              | Possible       | Long<br>Term  | Contract Novation - Neutral                                                                                                                                                |
| Community and leisure          | Neutral                              | Possible       | Long<br>Term  | Contract Novation - Neutral                                                                                                                                                |
| Pride and cohesion             | Neutral                              | Possible       | Long<br>Term  | Contract Novation - Neutral                                                                                                                                                |